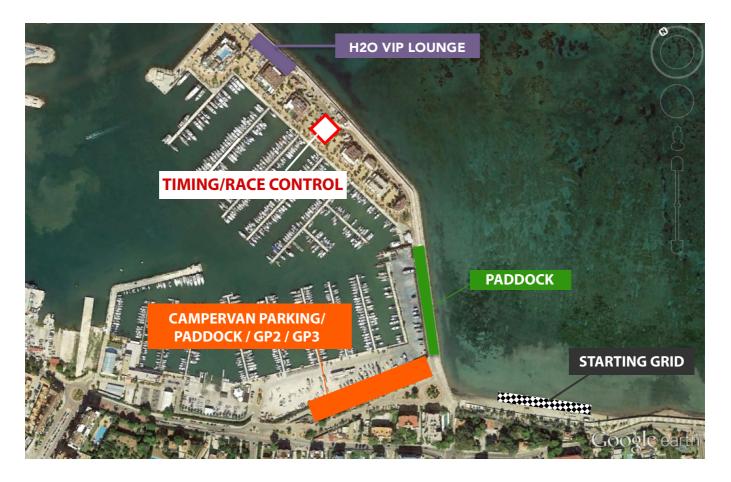

### **APPENDIX C: PROVISIONAL LOCATION MAP**

#### **CAMPERVAN PARKING**

Local Organiser has reserved a parking area adjacent to the harbour exclusively for the teams. The same area will also be used by GP2 and GP3 category as paddock.

This area will be accessible from 09h00 Tuesday 21<sup>st</sup> of June to 12h00 Sunday 26<sup>th</sup> of June.

#### PADDOCK

The paddock area is adjacent to the sea, located in the harbour; and it is located as per the above map.

The paddock will open at 09h00 Wednesday 22<sup>nd</sup> of June and needs to be cleared out by 12h00 Sunday 26<sup>th</sup> of June.

Kindly note that the paddock will be closed to the general public and official participants will need a seasonal or one event pass to access the area.

Each one-event registered rider will be granted: 1 Rider and 2 Mechanics passes to access dry and wet pit areas. Additional guest passes will be charged 20 EUR/pass.

Contracted riders have priority access to the paddock. Non – contracted riders will be allocated by first come first serve basis. For more information regarding event logistics please contact: <u>alec@aquabike.net</u>

#### **H20 VIP LOUNGE**

The VIP area is located in a prime waterfront dedicated H2O Racing Lounge. For more info regarding VIP tickets please contact: <u>marketing@h2oracing.net</u>