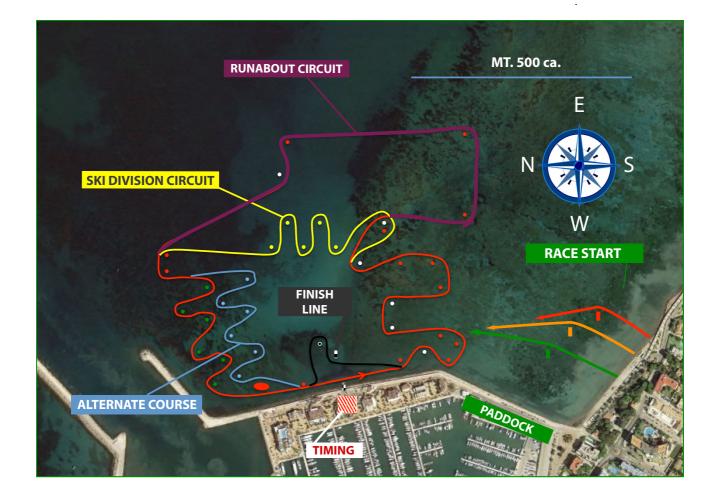

# **APPENDIX B: PROVISIONAL RACE COURSE**

(not in scale, subject to changes)

Notes from the Race Committee:

- 1. The race course has an anti clockwise circuit
- 2. The start will be a beach start

NB: The Race Committee, at their discretion, may change and update the above Race Course drawing and the start procedure based on weather, safety or any other unforeseen circumstances.

### **APPENDIX C: PROVISIONAL LOCATION MAP**

#### **CAMPERVAN PARKING**

Local Organiser has reserved a parking area adjacent to the harbour exclusively for the teams. The same area will also be used by GP2 and GP3 category as paddock.

This area will be accessible from 09h00 Tuesday 21<sup>st</sup> of June to 12h00 Sunday 26<sup>th</sup> of June.

#### PADDOCK

The paddock area is adjacent to the sea, located in the harbour; and it is located as per the above map.

The paddock will open at 09h00 Wednesday 22<sup>nd</sup> of June and needs to be cleared out by 12h00 Sunday 26<sup>th</sup> of June.